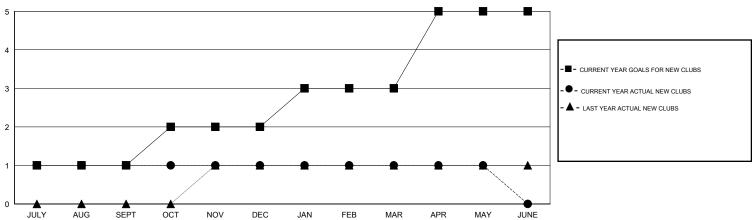

## District 4 C3

Results as of: 5/31/2017

|                       | Club          | s         |               | Members               |                                                                |                                                              |                                              |  |
|-----------------------|---------------|-----------|---------------|-----------------------|----------------------------------------------------------------|--------------------------------------------------------------|----------------------------------------------|--|
| RESULTS FOR 2016-2017 |               |           |               | RESULTS FOR 2016-2017 |                                                                |                                                              |                                              |  |
| QUARTER               | NEW CLUB GOAL | NEW CLUBS | DROPPED CLUBS | QUARTER               | NEW MEMBER GROWTH<br>NET GOAL (not reinstated<br>or transfers) | NEW MEMBER<br>GROWTH ACTUAL (not<br>reinstated or transfers) | DROPPED MEMBERS ACTUAL (including transfers) |  |
| JULY/AUG/SEPT         | 1             | 1         | 0             | JULY/AUG/SEPT         | 25                                                             | 83                                                           | 65                                           |  |
| OCT/NOV/DEC           | 1             | 0         | 0             | OCT/NOV/DEC           | 25                                                             | 31                                                           | 27                                           |  |
| JAN/FEB/MAR           | 1             | 0         | 0             | JAN/FEB/MAR           | 25                                                             | 22                                                           | 24                                           |  |
| APR/MAY/JUNE          | 2             | 0         | 0             | APR/MAY/JUNE          | 50                                                             | 12                                                           | 15                                           |  |

## GOALS AND ACTUAL NEW CLUBS CUMULATIVE