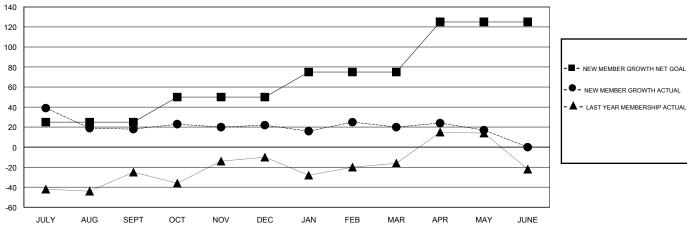

## District 4 C3

Results as of: 5/31/2017

|                       | Club          | s         |               | Members               |                                                                |                                                              |                                              |  |
|-----------------------|---------------|-----------|---------------|-----------------------|----------------------------------------------------------------|--------------------------------------------------------------|----------------------------------------------|--|
| RESULTS FOR 2016-2017 |               |           |               | RESULTS FOR 2016-2017 |                                                                |                                                              |                                              |  |
| QUARTER               | NEW CLUB GOAL | NEW CLUBS | DROPPED CLUBS | QUARTER               | NEW MEMBER GROWTH<br>NET GOAL (not reinstated<br>or transfers) | NEW MEMBER<br>GROWTH ACTUAL (not<br>reinstated or transfers) | DROPPED MEMBERS ACTUAL (including transfers) |  |
| JULY/AUG/SEPT         | 1             | 1         | 0             | JULY/AUG/SEPT         | 25                                                             | 83                                                           | 65                                           |  |
| OCT/NOV/DEC           | 1             | 0         | 0             | OCT/NOV/DEC           | 25                                                             | 31                                                           | 27                                           |  |
| JAN/FEB/MAR           | 1             | 0         | 0             | JAN/FEB/MAR           | 25                                                             | 22                                                           | 24                                           |  |
| APR/MAY/JUNE          | 2             | 0         | 0             | APR/MAY/JUNE          | 50                                                             | 12                                                           | 15                                           |  |

## GOALS AND ACTUAL MEMBERS CUMULATIVE

| DROPPED CLUBS: 0  DROPPED MEMBERS |     | 27 CLUBS OF 44 ADDED 1 OR MORE<br>NEW MEMBERS | GENDER DISTRI<br>MALE<br>FEMALE | BUTION<br>731 (58.20%)<br>525 (41.80%) |     |
|-----------------------------------|-----|-----------------------------------------------|---------------------------------|----------------------------------------|-----|
| DECEASED                          | 12  | CLICK HERE FOR CUMULATIVE                     | TOTAL FAMILY UNIT MEMBERS       |                                        | 189 |
| CLUB CANCELLED 0                  |     | MEMBERSHIP DATA                               |                                 |                                        | 00  |
| OTHER                             | 119 |                                               | FAMILY MEMBERS PAYING HALF DUES |                                        | 98  |
| TOTAL                             | 131 |                                               |                                 |                                        |     |